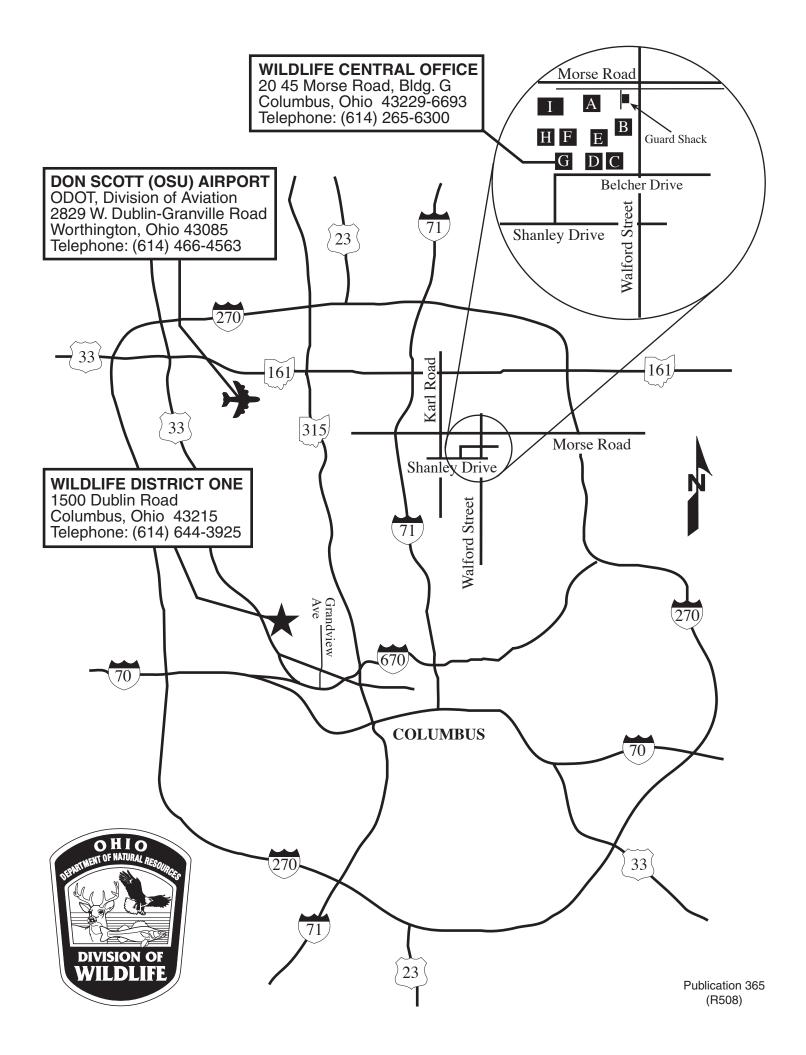

## **To Wildlife Central Office**

From the North or South via Interstate 71 Exit 116 – Morse Road Head East on Morse Road At the third traffic light after the intersection of Karl Road and Morse Road turn right onto the access road and continue east 500 yards on the access road to the main entrance to the ODNR complex.

## **To Wildlife District One Office**

From the North via Interstate 71 Exit 109A – Interstate 670 West Take Interstate 670 West to Exit 1B – US 33 North US 33 North to 1500 Dublin Road (on right 1/4 mile)

From the South via Interstate 71 At mile marker 106 continue North on SR 315 to Interstate 670 West Take Interstate 670 West to Exit 1B – US 33 North US 33 North to 1500 Dublin Road (on right 1/4 mile)

From the East via Interstate 70 Exit 99C - SR 315 North Continue North on SR 315 to Interstate 670 West Take Interstate 670 West to Exit 1B – US 33 North US 33 North to 1500 Dublin Road (on right 1/4 mile)

From the West via Interstate 70 Exit 96 – Interstate 670 East East on Interstate 670 to Exit 1 – Grandview Avenue North on Grandview Avenue to Dublin Road Left on Dublin Road to 1500 Dublin Road (on right 1 mile)