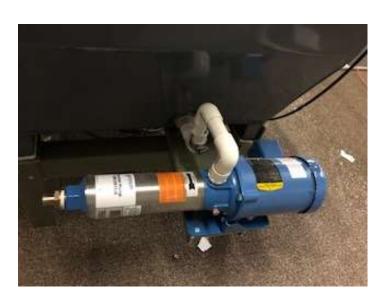

# **Finfish Hatchery System**

4-7.5' diameter cone-bottom tanks (@ \$1825)

Water treatment skid: Polygeyser bead filter (\$2850) UVHO 150 watt UV sterilizer (\$913) Magnetic Drive Pump (\$4640)