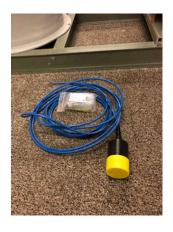

## OxyGuard Probe

3 - Hayward 4" Bulkhead Fittings

6" – Electrically Activated Butterfly Valves

1HP Booster Pump