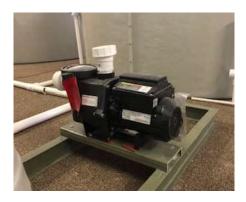

501 Hydrotech Microscreens (\$5000)

801 Hydrotech Microscreens (\$11,000)

803 Hydrotech Microscreens (\$18,000)

2 - Rotating Biological Contactors (15,000 sq ft, floating/air/water driven)

Sparus Pump (with constant flow technology) (\$1140)