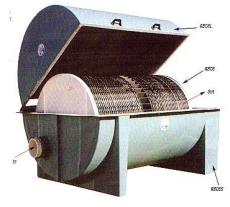

- 2 501 Hydrotech microscreens
- 7 801 Hydrotech microscreens (crated)
- 1 801 Hydrotech microscreen (mounted on fiberglass skid with high pressure pump)
- 7 803 Hydrotech micrdoscreens (crated)
- 2 15,000 sq. ft. (7.5' diameter) Rotating Biological Contactor (floating/waterwheel driven)
- 1 Sparus Pump
- 2 6" actuated valves
- 4 10' diameter fiberglass tanks
- 1 100 gpm Oxygen Saturator
- 1 Finfish Hatchery System
  - 4 6' diameter cone bottom fiberglass tanks
  - 1 integrated filtration skid
    - a. Polygeyser Bead Filter
      - b. UV sterilizer
      - c. Pump

501 Hydrotech Microscreens (\$5000)

801 Hydrotech Microscreens (\$11,000)

803 Hydrotech Microscreens (\$18,000)

2 - Rotating Biological Contactors (15,000 sq ft, floating/air/water driven)

Sparus Pump (with constant flow technology) (\$1140)

RBC6000 Rotating Biological Contactor