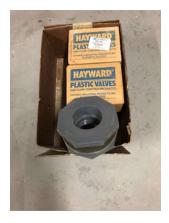

## OxyGuard Probe

3 - Hayward 4" Bulkhead Fittings

6" – Electrically Activated Butterfly Valves

1HP Booster Pump