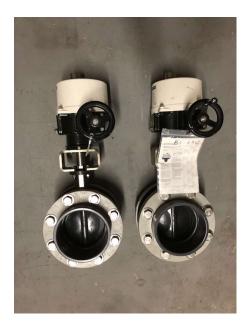

- 2 501 Hydrotech microscreens
- 7 801 Hydrotech microscreens (crated)
- 1 801 Hydrotech microscreen (mounted on fiberglass skid with high pressure pump)
- 7 803 Hydrotech micrdoscreens (crated)
- 2 15,000 sq. ft. (7.5' diameter) Rotating Biological Contactor (floating/waterwheel driven)
- 1 Sparus Pump
- 2 6" actuated valves
- 4 10' diameter fiberglass tanks
- 1 100 gpm Oxygen Saturator
- 1 Finfish Hatchery System
  - 4 6' diameter cone bottom fiberglass tanks
  - 1 integrated filtration skid
    - a. Polygeyser Bead Filter
      - b. UV sterilizer
      - c. Pump

#### 4-Tank Recirculating Aquaculture System

4 - 10' diameter fiberglass tanks Skidded Oxygen Saturator / Sparus Pump DO monitoring

Skidded 801 Hydrotech Microscreen w/ high pressure pump (\$700), and 6" actuated valve (\$900) Sparus Pump with Constant Flow Technology

## OxyGuard Probe

3 - Hayward 4" Bulkhead Fittings

6" – Electrically Activated Butterfly Valves

1HP Booster Pump