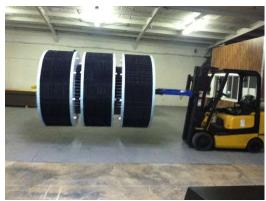

- 2 501 Hydrotech microscreens
- 7 801 Hydrotech microscreens (crated)
- 1 801 Hydrotech microscreen (mounted on fiberglass skid with high pressure pump)
- 7 803 Hydrotech micrdoscreens (crated)
- 2 15,000 sq. ft. (7.5' diameter) Rotating Biological Contactor (floating/waterwheel driven)
- 1 Sparus Pump
- 2 6" actuated valves
- 4 10' diameter fiberglass tanks
- 1 100 gpm Oxygen Saturator
- 1 Finfish Hatchery System
  - 4 6' diameter cone bottom fiberglass tanks
  - 1 integrated filtration skid
    - a. Polygeyser Bead Filter
      - b. UV sterilizer
      - c. Pump

501 Hydrotech Microscreens (\$5000)

801 Hydrotech Microscreens (\$11,000)

803 Hydrotech Microscreens (\$18,000)

2 - Rotating Biological Contactors (15,000 sq ft, floating/air/water driven)

Sparus Pump (with constant flow technology) (\$1140)

RBC6000 Rotating Biological Contactor