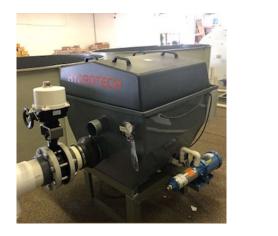

- 2 501 Hydrotech microscreens
- 7 801 Hydrotech microscreens (crated)
- 1 801 Hydrotech microscreen (mounted on fiberglass skid with high pressure pump)
- 7 803 Hydrotech micrdoscreens (crated)
- 2 15,000 sq. ft. (7.5' diameter) Rotating Biological Contactor (floating/waterwheel driven)
- 1 Sparus Pump
- 2 6" actuated valves
- 4 10' diameter fiberglass tanks
- 1 100 gpm Oxygen Saturator
- 1 Finfish Hatchery System
  - 4 6' diameter cone bottom fiberglass tanks
  - 1 integrated filtration skid
    - a. Polygeyser Bead Filter
      - b. UV sterilizer
      - c. Pump

#### 4-Tank Recirculating Aquaculture System

4 - 10' diameter fiberglass tanks Skidded Oxygen Saturator / Sparus Pump DO monitoring

Skidded 801 Hydrotech Microscreen w/ high pressure pump (\$700), and 6" actuated valve (\$900) Sparus Pump with Constant Flow Technology