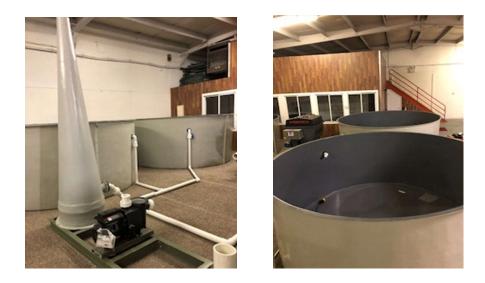

#### 4-Tank Recirculating Aquaculture System

4 - 10' diameter fiberglass tanks Skidded Oxygen Saturator / Sparus Pump DO monitoring

Skidded 801 Hydrotech Microscreen w/ high pressure pump (\$700), and 6" actuated valve (\$900) Sparus Pump with Constant Flow Technology