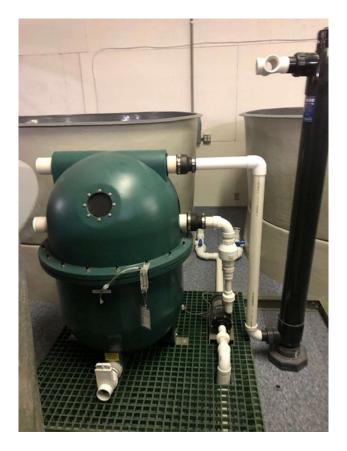

- 2 501 Hydrotech microscreens
- 7 801 Hydrotech microscreens (crated)
- 1 801 Hydrotech microscreen (mounted on fiberglass skid with high pressure pump)
- 7 803 Hydrotech micrdoscreens (crated)
- 2 15,000 sq. ft. (7.5' diameter) Rotating Biological Contactor (floating/waterwheel driven)
- 1 Sparus Pump
- 2 6" actuated valves
- 4 10' diameter fiberglass tanks
- 1 100 gpm Oxygen Saturator
- 1 Finfish Hatchery System
  - 4 6' diameter cone bottom fiberglass tanks
  - 1 integrated filtration skid
    - a. Polygeyser Bead Filter
      - b. UV sterilizer
      - c. Pump

#### 4-Tank Recirculating Aquaculture System

4 - 10' diameter fiberglass tanks Skidded Oxygen Saturator / Sparus Pump DO monitoring

Skidded 801 Hydrotech Microscreen w/ high pressure pump (\$700), and 6" actuated valve (\$900) Sparus Pump with Constant Flow Technology